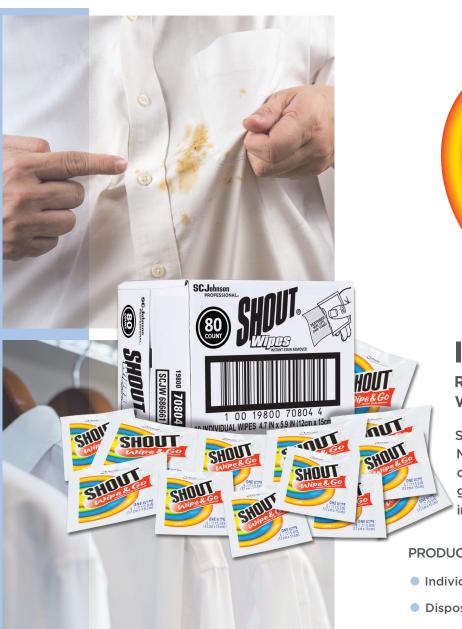

## **Instant Stain Treater**

Remove Stains Wherever They Happen. Wipe and Go!

## SHOUT® WIPES

Made portable, so you can use them to remove on-the-go stains right away. Larger count size great for use in commercial, industrial & institutional facilities.

## **PRODUCT FEATURES**

- Individually packaged and portable.
- Disposable—just throw the used cloth away.
- Stain-absorbing cloths instantly remove on-the-go stains.
- Perfect for clothing, carpet and auto interiors.
- Safe for all colorfast washables.
- Works in all water temperatures.

| 33 |  |
|----|--|
|    |  |

| Description                                           | Case UPC         | Case Order Code |
|-------------------------------------------------------|------------------|-----------------|
| Shout® Wipes Instant Stain Remover, 80ct / Case Qty 1 | 100-1980070804-4 | 686661          |